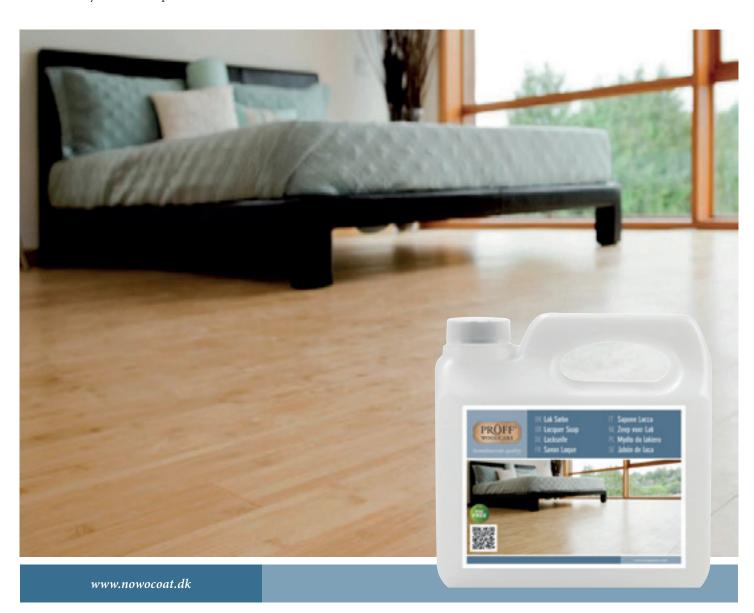

# PROFF WOODCARE LACQUER SOAP

www.proffwoodcare.com

## **AREAS OF APPLICATION:**

Proff Woodcare Lacquer Soap is used for the regular cleaning of lacquered floors. Lacquer Soap can be used on any type of lacquer, laminate and vinyl floor.

### **APPLICATION OF MATERIAL:**

Proff Woodcare Lacquer Soap is a highly efficient and mild detergent for cleaning of all lacquer floors. Mix as stated on label on bottle and use two buckets – one with soap solution and one with rinsing water. Use mop or cotton cloths for operation.